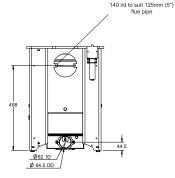

### Flue Outlet

Top or Rear 125mm (5") diameter

## **Optional Accessories**

Ash carrier

Vertical rear flue connector

Grate Kit

Store Stand