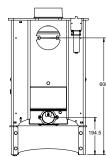

# charnwood 6 **STOVE DIMENSIONS**

The C four is a new 4.9kW wood burning stove from Charnwood. The stove features one single air control for exceptonal clean burning and outstanding efficiency.

The stove is DEFRA exempted allowing wood to be burnt in smoke control areas. It also features an outlet for drawing air in externally. This improves performance and efficiency.

### Flue Outlet

Top or Rear 125mm (5") diameter

## Maximum Log Length

250mm (10 inches)

### Weight

Low Stand: 62kg Store Stand: 67.6kg