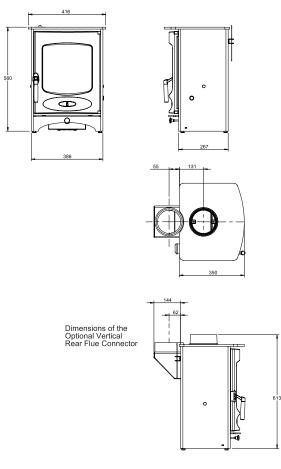

### Flue Outlet

Top or Rear 125mm (5") diameter

## Maximum Log Length

250mm (10 inches)

### Weight

Low Stand: 62kg Store Stand: 67.6kg