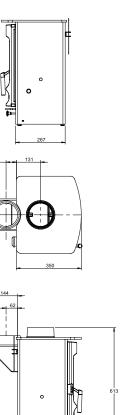

# charnwood 6 **STOVE DIMENSIONS**



The C four is a new 4.9kW wood burning stove from Charnwood. The stove features one single air control for exceptonal clean burning and outstanding efficiency.

The stove is DEFRA exempted allowing wood to be burnt in smoke control areas. It also features an outlet for drawing air in externally. This improves performance and efficiency.







# **Heat Output to Room**

4.9kW (16,719 Btu/hr)

### Flue Outlet

Top or Rear 125mm (5") diameter

## Maximum Log Length

250mm (10 inches)

### Weight

Low Stand: 62kg Store Stand: 67.6kg

## **Optional Accessories**

Ash carrier

Vertical rear flue connector

Grate Kit

Store Stand