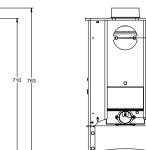

# charnwood 6 **STOVE DIMENSIONS**

The C four is a new 4.9kW wood burning stove from Charnwood. The stove features one single air control for exceptonal clean burning and outstanding efficiency.

The stove is DEFRA exempted allowing wood to be burnt in smoke control areas. It also features an outlet for drawing air in externally. This improves performance and efficiency.

### Flue Outlet

Top or Rear 125mm (5") diameter

## Maximum Log Length

250mm (10 inches)

### Weight

Low Stand: 62kg Store Stand: 67.6kg